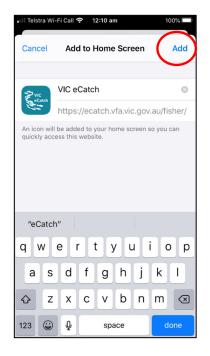

## Apple Devices – Setting up Vic-eCatch

6. Click Add

/IC

Catch

7. The Vic-eCatch icon should now be on your home screen.