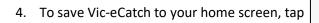

5. Tap on Add to Home Screen.

|   | 📶 Telstra Wi-Fi Call 🗢 12:10 am               | 100%    | Ĵ |
|---|-----------------------------------------------|---------|---|
|   | VIC eCatch<br>ecatch.vfa.vic.gov.au Options > | ×       |   |
|   | AirDrop Messages Mail                         | Outlook |   |
|   | Сору                                          | Ф       |   |
|   | Add to Reading List                           | 00      |   |
|   | Add Bookmark                                  | Ш       |   |
|   | Add to Favourites                             | ☆       |   |
|   | Find on Page                                  | Q       |   |
| < | Add to Home Screen                            | Ŧ       |   |
|   | Mark-up                                       | $\odot$ |   |
|   | Print                                         | ē       |   |
|   | Edit Actions                                  |         |   |