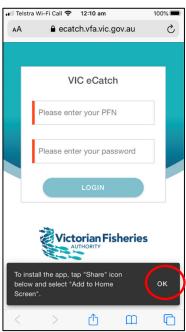

3. Click **OK** in the pop-up box.

## Apple Devices – Setting up Vic-eCatch

at the bottom of your screen.

atch

| •II Telstr | ra Wi-Fi Call 🗢 12:10 am   | 100% 🔳 |
|------------|----------------------------|--------|
| ΑА         | ecatch.vfa.vic.gov.au      | C      |
|            |                            |        |
| Г          | VIC eCatch                 |        |
|            | Please enter your PFN      |        |
|            | Please enter your password |        |
|            | LOGIN                      |        |
|            | Victorian Fisheries        |        |
|            | Version: 1.6.1 (136437)    |        |
|            |                            |        |