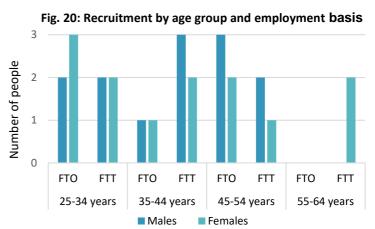

#### Age composition of recruitment

When examined by age group, there was no significant difference in the recruitment patterns between male and females. This was consistent for both total recruitment and recruitment into FTT and FTO positions (Figures 19 and 20).

The ratios of males to females employed on a full-time ongoing (FTO) basis and on a full-time temporary (FTT) basis were even; with six and seven respectively (Figure 17). Within the levels, employment of males and females into FTT and into FTO positions was also reasonably even, however slightly more females were employed into FTT VPS 4 and 5 roles (Figure 18).