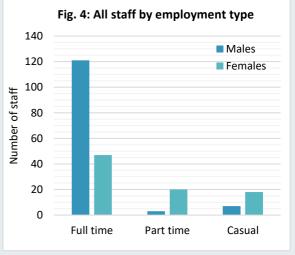

There were substantially more males in full-time positions, whilst females made up bulk of the part-time and casual employees (Figure 4). Across the levels, the pattern of full-time ongoing employees is broadly consistent between males and females (albeit at different scales), while there are clear differences at the part-time classification (Figure 5).