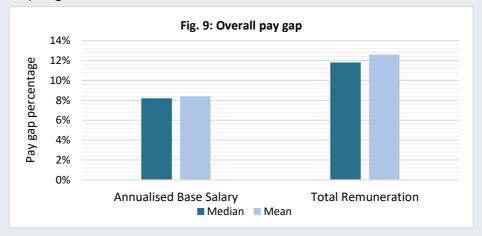

#### **Overall Workforce**

Overall, the pay gap favours men in both annualised base salary and total remuneration. The pay gap increases when comparing base salary to total remuneration. Total remuneration includes allowances, and our data indicates that males are working more overtime and having more higher duties opportunity (Figure 9).