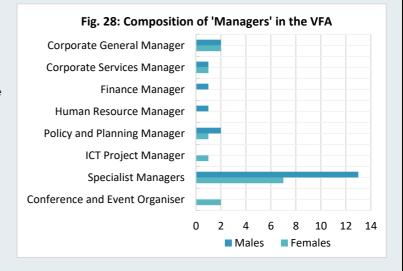

Within the Manager category, the split of staff was relatively even in all roles, apart from Specialist Managers, where there were 13 males to seven females. The disparity in this classification is the source of the inequality in the overall Manager category (Figure 28).

Within the Professionals category, there were a number of roles in which females outnumbered males, such as in the Policy Analyst field. However, the largest difference was in the Marine Biologist field, where males significantly outnumbered females by nine to three (Figure 29).