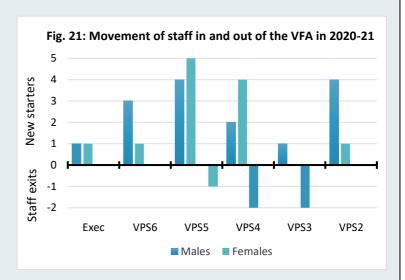

#### Staff exits

While there were 26 people recruited in 2020-21, five people exited the VFA during the year, reflecting both the growth and retention attractiveness of the VFA. Exits were in the VPS3, 4 and 5 levels, and included four males and one female. Four of the five exits were staff leaving FTO roles and the fifth was an exit from a part-time ongoing role. One exit was a retirement, while the others were spread across the remaining age groups and represent normal attrition (Figure 21).