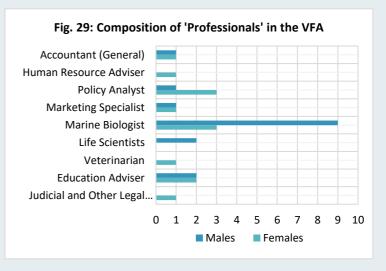

Within the Professionals category, there were a number of roles in which females outnumbered males, such as in the Policy Analyst field. However, the largest difference was in the Marine Biologist field, where males significantly outnumbered females by nine to three (Figure 29).