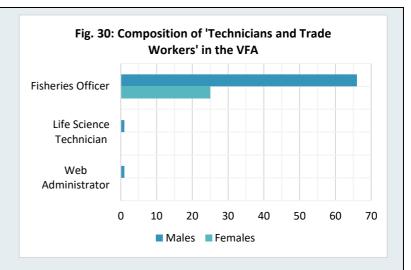

As mentioned, at 30 June 2021, the largest inequality in the VFA can be found in the ratio of males to females employed as Fisheries Officers (Figure 30). There are numerous potential rationales for this including, but not limited to, a historical assumption that the role is more suited to males; that it is a role that is more appealing to males; or that females have been historically overlooked.

Going forward, the VFA is and has been actively improving its recruitment campaigns, is actively seeking applications from the female population and is investigating ways to convey that the VFA is an inclusive workplace for all.