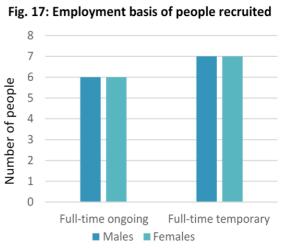

The ratios of males to females employed on a full-time ongoing (FTO) basis and on a full-time temporary (FTT) basis were even; with six and seven respectively (Figure 17). Within the levels, employment of males and females into FTT and into FTO positions was also reasonably even, however slightly more females were employed into FTT VPS 4 and 5 roles (Figure 18).