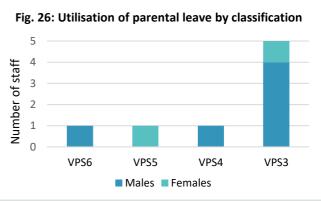

#### Types of leave supporting family and caring responsibilities

Three types of leave were taken relating to family violence, caring and family responsibilities.

There was a greater uptake by males for both carer's leave and parental leave. Males represented 77% of those who took carer's leave (Figure 25). This is proportionally higher than the cohort of males in the VFA (65%). Eight staff took parental leave: six men and two women (Figure 25). Utilisation was spread across the VPSG3-VPSG6 levels (Figure 26).