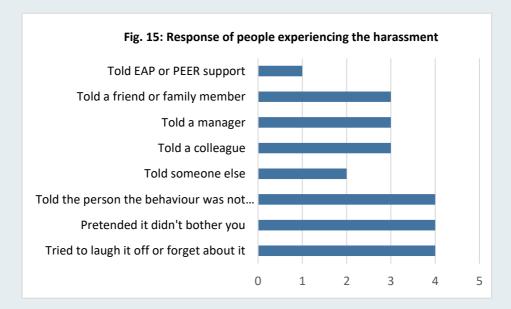

People experiencing sexual harassment were able to give one or more answers as to how they responded to the harassment (Figure 15).

The VFA Board has identified sexual harassment as a strategic risk which has both prevention and mitigation controls in place. While there were no formal complaints recorded, 11 respondents to the 2021 People Matter Survey indicated that they had experienced sexual harassment during the last 12 months which is unacceptable and requires further treatment. The treatment plan is captured as a strategy below.