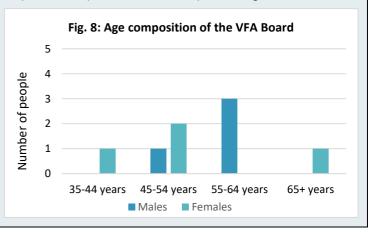

The age composition of the Board covers a wide range that is distributed across the 35-44 years to 65+ years age brackets. The VFA currently does not collect data on its Board members intersectional diversity (for example, Aboriginality, disability, cultural identity etc) (Figure 8).