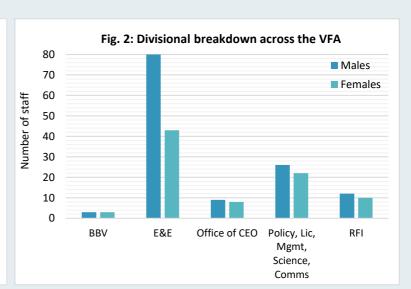

#### **VFA** narrative

At 30 June 2021, the VFA's workforce comprised of 187.5 FTE (headcount 198), with a composition of 65 percent male and 35 percent female staff, excluding casuals (Figure 1). Across the VFA's divisions, the ratio of males to females was reasonably even in all except Education and Enforcement (E&E), where there were almost twice as many males employed as females. While the gender composition was more even in the other divisions, the number of males was higher in all except Better Boating Victoria (BBV), which had an equal split (Figure 2). This is not unexpected given the VFA currently has an overall 3:1 male to female workforce.