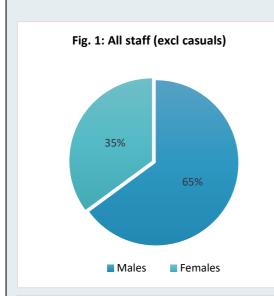

#### **VFA** narrative

At 30 June 2021, the VFA's workforce comprised of 187.5 FTE (headcount 198), with a composition of 65 percent male and 35 percent female staff, excluding casuals (Figure 1). Across the VFA's divisions, the ratio of males to females was reasonably even in all except Education and Enforcement (E&E), where there were almost twice as many males employed as females. While the gender composition was more even in the other divisions, the number of males was higher in all except Better Boating Victoria (BBV), which had an equal split (Figure 2). This is not unexpected given the VFA currently has an overall 3:1 male to female workforce.