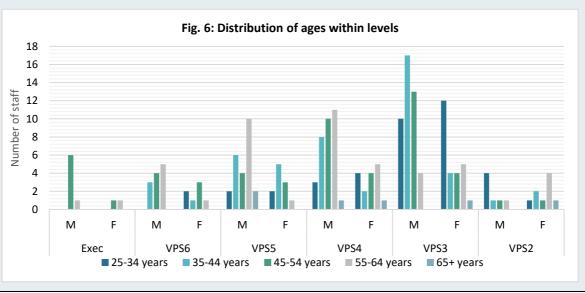

Of note, at the VPS3 and 4 levels, the number of female staff between the ages 25-34 years was higher than that of male staff, which may reflect a targeted recruitment of females into the E&E division (Figure 6).