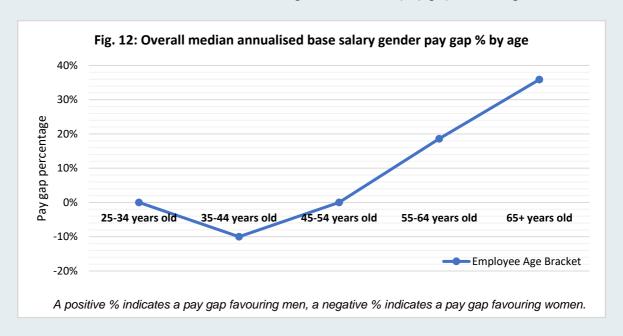

#### Age

Figure 12 indicates that:

- 25-34 and 45-54 age groups have a 0% pay gap.
- 35-44 age group has a pay gap favouring women.
- Once the 55-65 is reached, there is a large increase in a pay gap favouring males.