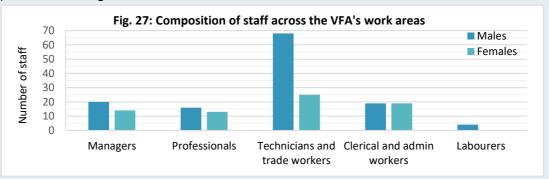

#### **VFA** narrative

Across the VFA's work areas, males outnumbered females in all areas other than the Clerical and Administrative Workers category, where it was evenly split. There were significantly more males in the Technicians and Trade Workers category, which was expected as the category includes Fisheries Officers, with 66 males to 25 males at 30 June 2021. There were also substantially more males in the Manager category; 20 males to 14 females. The number of staff in the category of Professionals was slightly in favour of males, with 16 males to 13 females. All staff in the Labourer category were male (Figure 27).