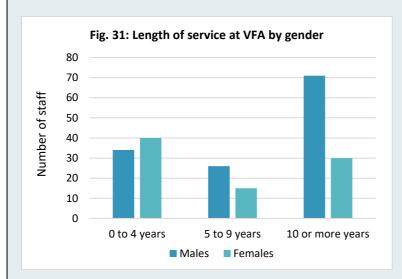

When examined by length of service in the VFA, trends indicated that there were more females than males in the 0-4 years category, which was stark contrast to the ratio of males to females with a tenure of 10 or more years at 71 to 30, respectively (Figure 31).