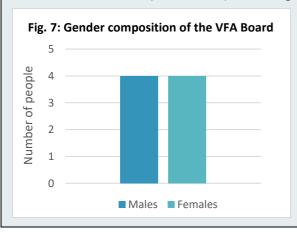

The Board was established in 2017 and to date, the Board has had one Chair and six of the inaugural Directors remain. The Board has established and maintained a 50:50 ratio of males to females (i.e. four and four) (Figure 7); the Board Chair and Deputy Chair are female and the ratio of males to females has been maintained since the Board's inception.