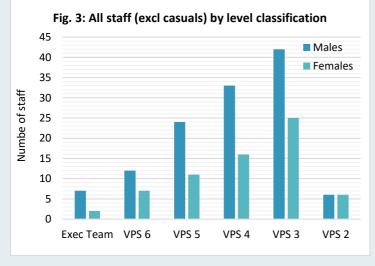

When categorised by job level, with the exception of the staff at VPS2, all levels had a significantly higher number of males. At a VPS6 and above, the VFA had 19 male and nine female staff. At the VPS4 and 5 levels, the number of males was double that of female staff. The bulk of the VFA's workforce was comprised of staff at the VPS3 and 4 levels, with a 75 to 41 split between males and females (Figure 3).