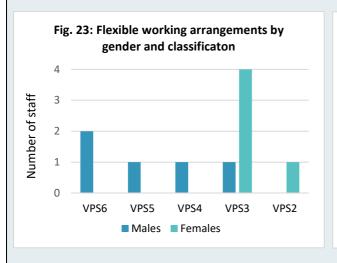

#### Formal flexible working arrangements

Formal flexible working arrangements were in place for 10 staff (9.8% of staff); five were female and five were male (Figure 23).

The Senior Leadership Group, comprising Executives, SES, Principal Scientists and VPS6, had two staff with flexible working arrangements (Figure 24).