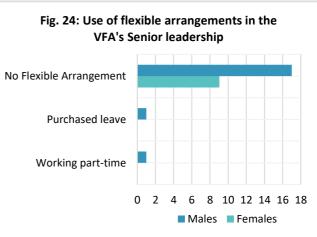

#### Formal flexible working arrangements

Formal flexible working arrangements were in place for 10 staff (9.8% of staff); five were female and five were male (Figure 23).

The Senior Leadership Group, comprising Executives, SES, Principal Scientists and VPS6, had two staff with flexible working arrangements (Figure 24).