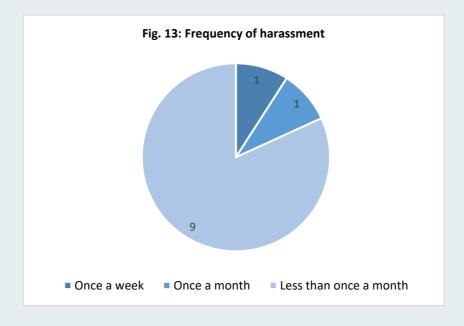

The 11 people who experienced incidents of sexual harassment are full-time ongoing staff based in a regional office or suburban office in greater Melbourne and identify as Australian. The frequency of the harassment is shown in Figure 13. Patterns of regularity by gender were not able to be determined.