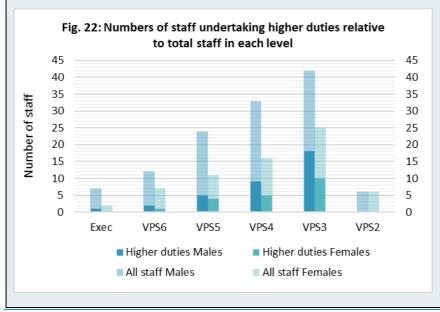

#### **Higher duties**

Over 2020-21, there were 55 appointments for higher duties. The ratio of males and females given higher duties was broadly consistent with the total number of males and females at the given level (Figure 22).