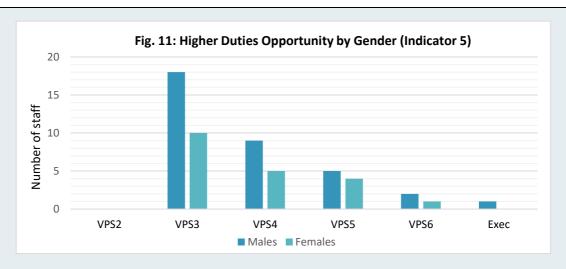

In the VFA, while males are receiving additional overtime and more opportunities to access higher duties assignments than females, it is proportionate to the ratio of male to female staff in each level (Figure 10) (Figure 11: Higher duties data comes from Indicator 5).

#### **Higher duties**

Over 2020-21, there were 55 appointments for higher duties. The ratio of males and females given higher duties was broadly consistent with the total number of males and females at the given level (Figure 22).