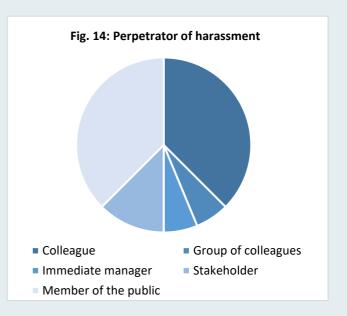

People experiencing sexual harassment were able to give one or more answers in terms of who was the perpetrator(s). The top three responses identified perpetrators as colleagues, members of the public and stakeholders (Figure 14).