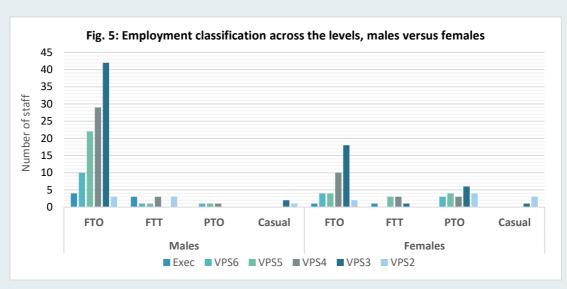

There were substantially more males in full-time positions, whilst females made up bulk of the part-time and casual employees (Figure 4). Across the levels, the pattern of full-time ongoing employees is broadly consistent between males and females (albeit at different scales), while there are clear differences at the part-time classification (Figure 5).