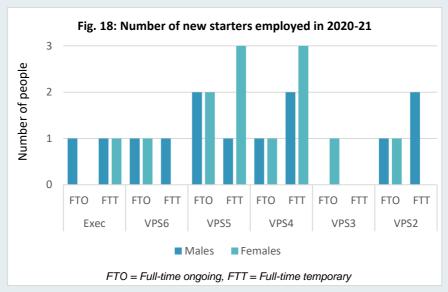

The ratios of males to females employed on a full-time ongoing (FTO) basis and on a full-time temporary (FTT) basis were even; with six and seven respectively (Figure 17). Within the levels, employment of males and females into FTT and into FTO positions was also reasonably even, however slightly more females were employed into FTT VPS 4 and 5 roles (Figure 18).