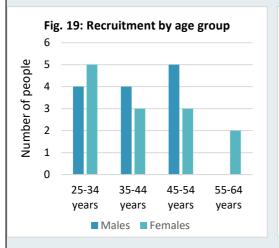

#### Age composition of recruitment

When examined by age group, there was no significant difference in the recruitment patterns between male and females. This was consistent for both total recruitment and recruitment into FTT and FTO positions (Figures 19 and 20).