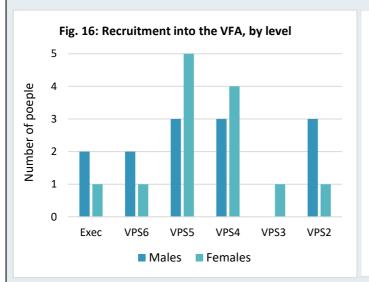

#### Recruitment

Between 1 July 2020 and 30 June 2021, the VFA recruited 26 people; 13 males and 13 females. Recruitment occurred at every level within the VFA, with the majority at the VPS4 and 5 classifications where there were slightly more females than males employed (Figure 16). Much of the recruitment was into positions previously filled temporarily by agency-on-hire staff, maternity leave vacancies, and additional roles required to meet the increasing demand on the VFA's service delivery.