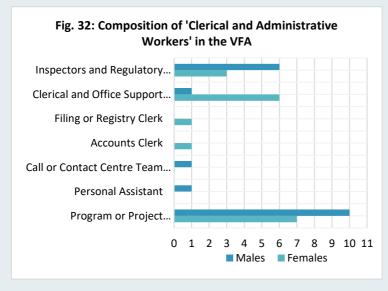

While the ratio males to females within the Clerical and Administrative workers category was evenly split, some of the patterns within the category reflect traditional gender lines. For example, the number of females in Clerical and Office Support roles outnumber males six to one. The number of males in the Inspectors/Regulatory Officer and Program/Project Administrator roles outweighed females, six to three and 10 to seven, respectively (Figure 32).