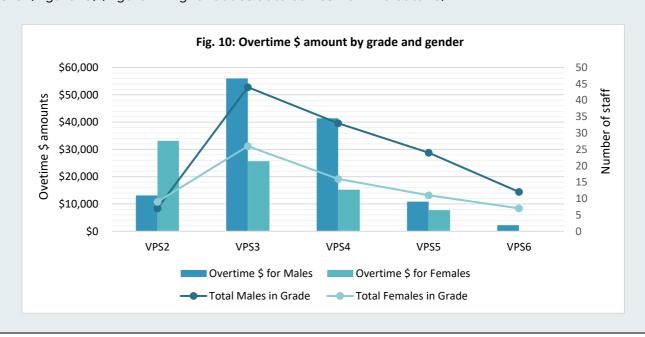

In the VFA, while males are receiving additional overtime and more opportunities to access higher duties assignments than females, it is proportionate to the ratio of male to female staff in each level (Figure 10) (Figure 11: Higher duties data comes from Indicator 5).

#### **VPS4/-6**

• There was a 0% annualised base salary pay gap, yet a 10.2% total remuneration gap. The gap was caused by allowances and due to more males performing higher duties and receiving more than double the amount of overtime to females.