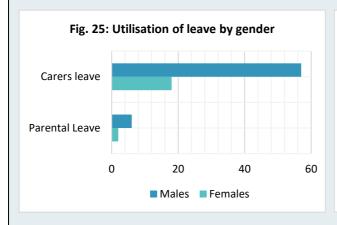

#### Types of leave supporting family and caring responsibilities

Three types of leave were taken relating to family violence, caring and family responsibilities.

There was a greater uptake by males for both carer's leave and parental leave. Males represented 77% of those who took carer's leave (Figure 25). This is proportionally higher than the cohort of males in the VFA (65%). Eight staff took parental leave: six men and two women (Figure 25). Utilisation was spread across the VPSG3-VPSG6 levels (Figure 26).