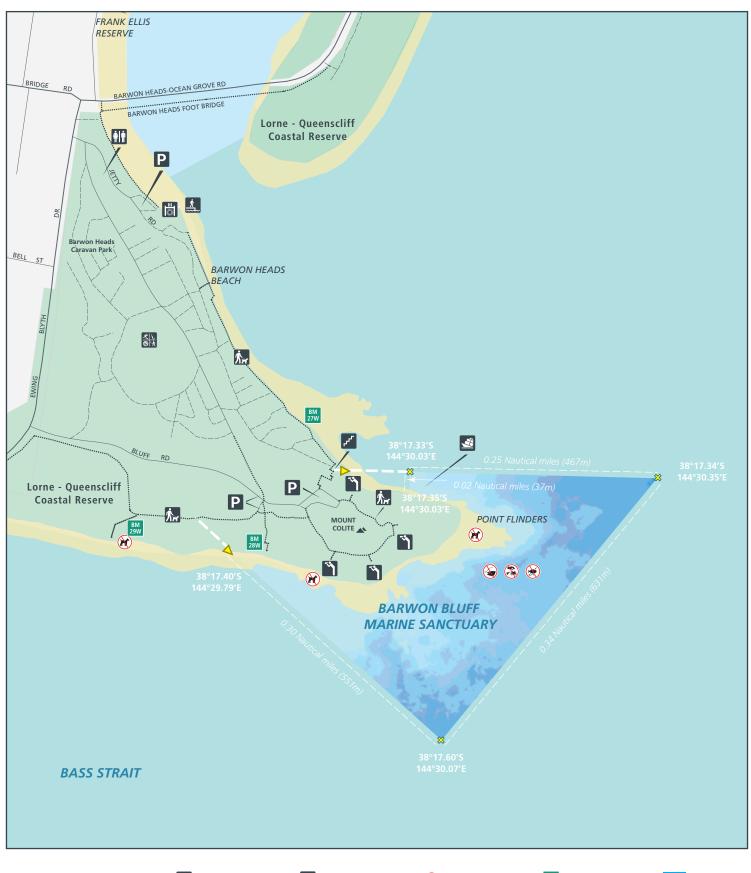

## **Barwon Bluff Marine Sanctuary**

**P** Parking

رجا Stairs

No dogs allowed

Emergency Marker

Marine park

Toilets

BBQ (Electric)
Shipwreck

No spear fishing allowed

No fishing allowed

Sealed roadUnsealed road

Ocean

Lookout

Dogs permitted

Recreational activities

No taking or damaging

Onshore boundary marker

Offshore boundary marker (unmarked in water)

······ Walking track

Council/ Public land

www.parks.vic.gov.a

WWW.planks.vii.guv.cul
Disclaimer: Parks Victoria does not guarantee that this data is without flaw of any kind and therefore disclaims all liability which
may arise from you relying on this information. Cartography by Parks Victoria March 2020

For mobile App search for Avenza PDF Maps