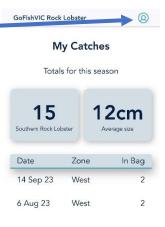

#### **VIEW YOUR CATCH HISTORY** 1. Log in to the GoFishVic RL App by entering GoFishVIC Rock Lobster your email and password. Log in or You will also need to enter the unique verification code emailed to you each time you log in. Privacy policy You will only have to log in once unless you log Email out of the app. Password Forgot password? 2. Your catch summary statistics will appear at the GoFishVIC Rock Lobster top of this page. **My Catches** Totals for this season 6 13cm Southern Rock Lobster Average size Zone In Bag Date 9 Sep 23 West 3. Your catch history will appear on the home screen. 9 Jun 23 West 8 Mar 23 East To access the home screen from the My Bag 4. GoFishVIC Rock Lobster page, select home. My Bag This will also save any catch entered for that date. 9 Sep 23 Sex Size Zone Male 12cm West Male 14cm West