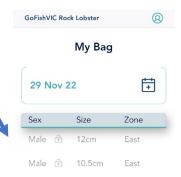

2. Select +*Add catch* at the bottom of your home screen to take you to My Bag.

3.

4.

After your first reported catch, your catch history will display on your home screen.

|                                                                                                                 |         | + Add catch |      |
|-----------------------------------------------------------------------------------------------------------------|---------|-------------|------|
| Confirm the date at the top of the screen.                                                                      |         | Му Вас      | 9    |
| The date will automatically default to today's date. You can select a different date by selecting the date box. | 9 Sep 2 | 23          | ÷    |
|                                                                                                                 | Sex     | Size        | Zone |
| <b>Select Add a catch</b> and enter the details of your first rock lobster.                                     |         | Add a catch |      |

No records yet

The (i) button next to each field provides further information on that recording field.

Please remember to record the size of each rock lobster to the decimal cm (e.g. 12.3 cm).

- 5. Select Save and add another if you have another rock lobster to record.
- 6. When you have finished recording your catch select *Save to Bag*.