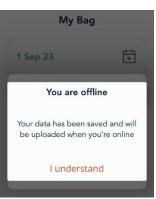

# You can also report offline when you are not logged into the app via the following steps.

- 1. Confirm you understand you are reporting with no internet
- 2. Proceed with adding your catch by following the steps above in *Recording Your Catch*.

3. Save catch reported by confirming you understand you are offline.

4. Follow the prompts to sign into your account when you are next connected to the internet.

Your catch with automatically be uploaded to your account.