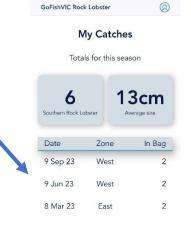

#### **VIEW YOUR CATCH HISTORY** 1. Log in to the GoFishVic RL App by entering GoFishVIC Rock Lobster your email and password. Log in or You will also need to enter the unique verification code emailed to you each time you log in. Privacy policy You will only have to log in once unless you log Email out of the app. Password Forgot password? 2. Your catch summary statistics will appear at the GoFishVIC Rock Lobster top of this page. **My Catches** Totals for this season 6 13cm Southern Rock Lobster Average size Zone In Bag Date 9 Sep 23 West 3. Your catch history will appear on the home screen. 9 Jun 23 West 8 Mar 23 East To access the home screen from the My Bag 4. GoFishVIC Rock Lobster page, select home. My Bag This will also save any catch entered for that date. 9 Sep 23 Sex Size Zone Male 12cm West Male 14cm West