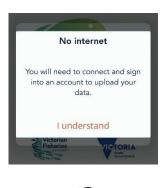

# You can also report offline when you are not logged into the app via the following steps.

- 1. Confirm you understand you are reporting with no internet
- 2. Proceed with adding your catch by following the steps above in *Recording Your Catch*.

3. Save catch reported by confirming you understand you are offline.

4. Follow the prompts to sign into your account when you are next connected to the internet.

Your catch with automatically be uploaded to your account.