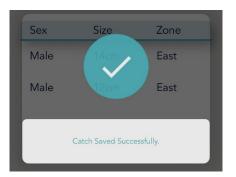

This will record your catch/es and return you to the home screen.

#### Your catch is now recorded!