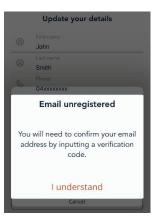

### UPDATING YOUR ACCOUNT DETAILS

You can amend your personal details at any time by selecting the (2) icon located in the top right corner of your home screen.

If you update your email address you will need to confirm the new change by inputting the verification code sent to that email address.