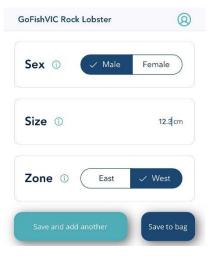

2. Select +*Add catch* at the bottom of your home screen to take you to My Bag.

3.

4.

After your first reported catch, your catch history will display on your home screen.

|                                                                                                                 |         | + Add catch |      |
|-----------------------------------------------------------------------------------------------------------------|---------|-------------|------|
| Confirm the date at the top of the screen.                                                                      |         | Му Вас      | 9    |
| The date will automatically default to today's date. You can select a different date by selecting the date box. | 9 Sep 2 | 23          | ÷    |
|                                                                                                                 | Sex     | Size        | Zone |
| <b>Select Add a catch</b> and enter the details of your first rock lobster.                                     |         | Add a catch |      |

No records yet

The (i) button next to each field provides further information on that recording field.

Please remember to record the size of each rock lobster to the decimal cm (e.g. 12.3 cm).

- 5. Select Save and add another if you have another rock lobster to record.
- 6. When you have finished recording your catch select *Save to Bag*.