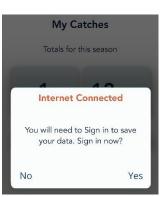

#### The app allows you to report catch when offline.

If you are already logged in simply proceed with the regular reporting process. Your account will update when your device is online next.

# You can also report offline when you are not logged into the app via the following steps.

- 1. Confirm you understand you are reporting with no internet
- 2. Proceed with adding your catch by following the steps above in *Recording Your Catch*.

3. Save catch reported by confirming you understand you are offline.

4. Follow the prompts to sign into your account when you are next connected to the internet.

Your catch with automatically be uploaded to your account.